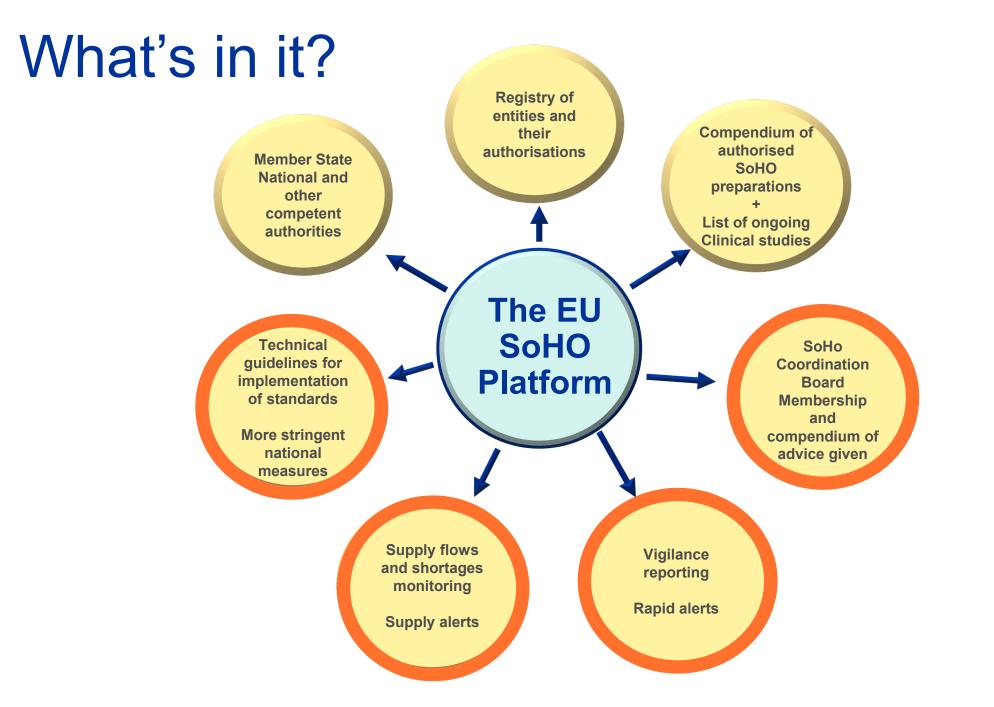

#### About the EU SoHO Platform

The EU SoHO Platform is an EU-wide digital platform for the Substances of Human Origin (or SoHO for short) sector. It gathers all relevant information for stakeholders and the public at large (technical guidelines, list of SoHO entities and establishments...) and facilitates the exchange of data between SoHO entities, SoHO establishments, SoHO Competent Authorities, to ensure the quality and safety of SoHO, in compliance with personal data protection rules.