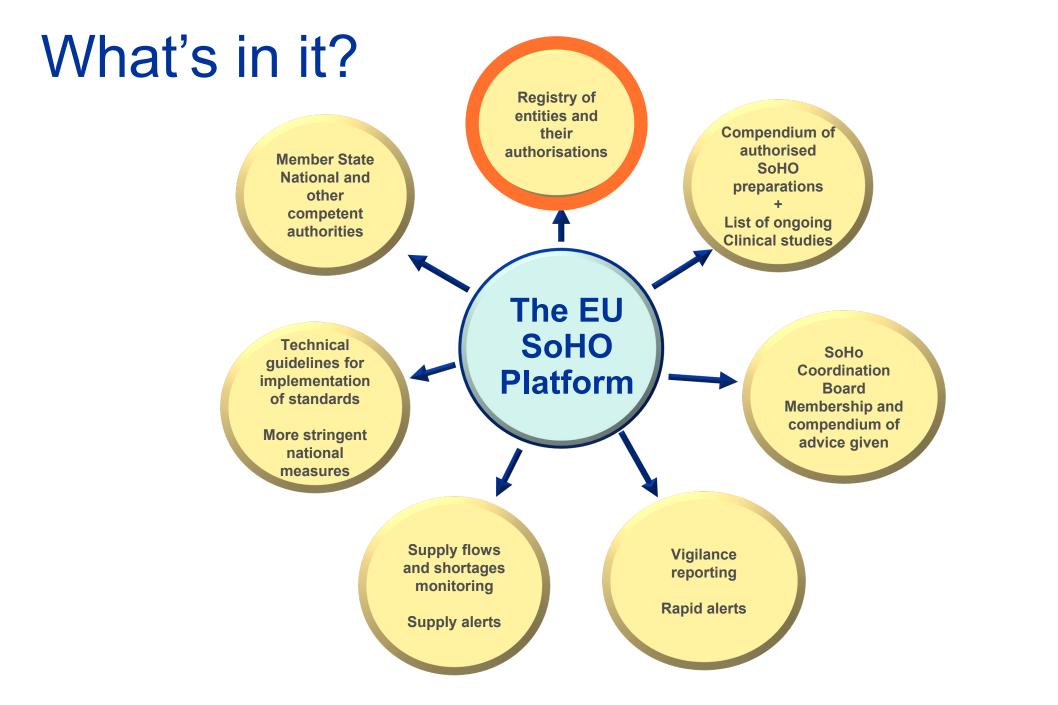

#### About the EU SoHO Platform

The EU SoHO Platform is an EU-wide digital platform for the Substances of Human Origin (or SoHO for short) sector. It gathers all relevant information for stakeholders and the public at large (technical guidelines, list of SoHO entities and establishments...) and facilitates the exchange of data between SoHO entities, SoHO establishments, SoHO Competent Authorities, to ensure the quality and safety of SoHO, in compliance with personal data protection rules.