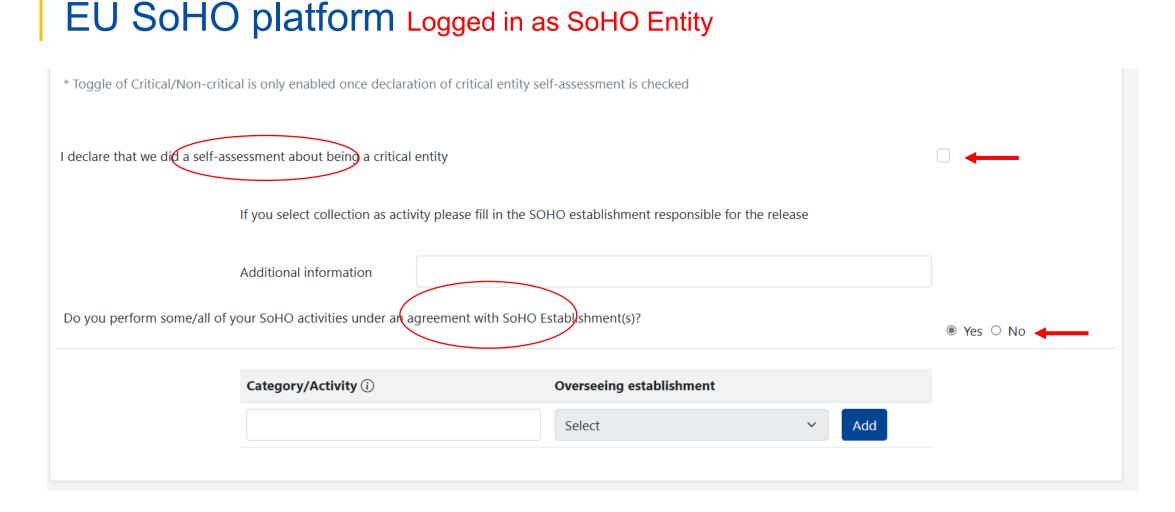

C: Critical NC: Not critical

If you select collection as activity, please fill the information below

|                               | Additional information              |                                    |       |            |                        |
|-------------------------------|-------------------------------------|------------------------------------|-------|------------|------------------------|
|                               | The SoHO entity is also a SoHO      | establishment                      |       | ○ Yes ◉ No |                        |
| Do you perform some/all o     | f your SoHO activities under an agı | eement with SoHO Establishment(s)? |       | ○ Yes ◉ No |                        |
|                               | Category/Activity (i)               | Overseeing establishment           |       |            |                        |
|                               |                                     | Select                             | ∽ Add |            |                        |
| I declare that they did a sel | f-assessment about being a critical | entity                             |       |            | European<br>Commission |

| Authorisations (i)                                             |                                                                                                                                                                                                                                                    |                      |
|----------------------------------------------------------------|----------------------------------------------------------------------------------------------------------------------------------------------------------------------------------------------------------------------------------------------------|----------------------|
|                                                                | I need authorisation<br>SoHO Establishment<br>SoHO Importing Establishment<br>SoHO Preparation                                                                                                                                                     | ○ Yes ® No           |
| Documents Upload (                                             | D                                                                                                                                                                                                                                                  |                      |
| Upload supporting or critical en<br>declaration documents here | Documents         Attachments are limited to a combined maximum size of 25MB.         tity       Select document type for upload            ® Supporting document          O Critical entity declaration          Choose File       No file chosen |                      |
| Assign Competent                                               | Appears only if there<br>are more than one<br>competent authority<br>otherwise assigned<br>by default!                                                                                                                                             | ~                    |
| × Cancel                                                       |                                                                                                                                                                                                                                                    | Save as draft Submit |