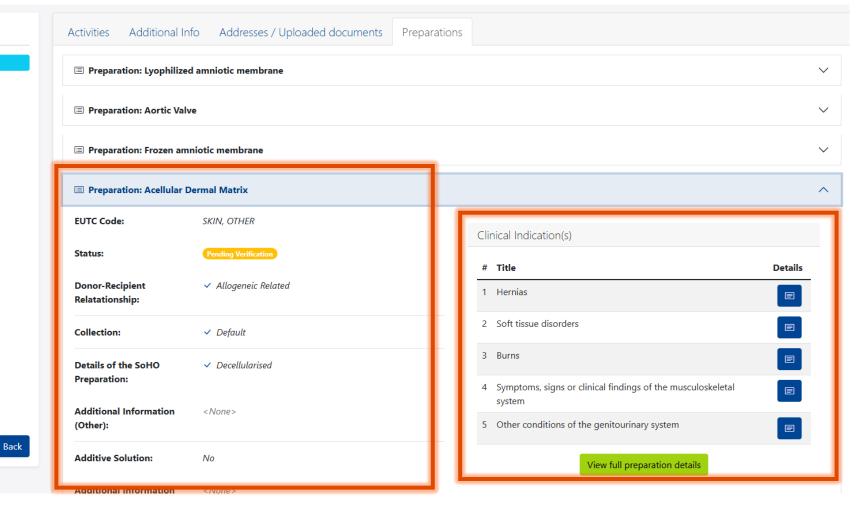

# SPA Module – SoHO Platform

|                                             | European<br>Commission Soho Pla<br>Substances of Human       | n Origin                                                               |        |
|---------------------------------------------|--------------------------------------------------------------|------------------------------------------------------------------------|--------|
| SoHo Entity: B                              |                                                              | Activities Additional Info Addresses / Uploaded documents Preparations |        |
| Entity Details                              | ESTABLISHMENT                                                | Preparation: Lyophilized amniotic membrane                             | $\sim$ |
| Name<br>EU Entity                           | TissueVerse<br>BE089757                                      | Preparation: Aortic Valve                                              | $\sim$ |
| Code<br>Status<br>Validation                | Active                                                       | Preparation: Frozen amniotic membrane                                  | $\sim$ |
| Validation<br>Status<br>National Code       | Verified 089757                                              | Preparation: Acellular Dermal Matrix                                   | $\sim$ |
| Competent<br>Authority                      | Federal Agency for Medicinal<br>products and Health products |                                                                        |        |
| Administrativ<br>e Address                  |                                                              |                                                                        |        |
| Country                                     | Belgium<br>Lala Land                                         |                                                                        |        |
| City<br>Street                              | Laia Land<br>Tissueverse street                              |                                                                        |        |
| Postal Code                                 | 2020                                                         |                                                                        |        |
| Contact<br>Details<br>Person<br>responsible | John Doe                                                     |                                                                        |        |

# SPA Module – SoHO Platform

|                                       | Soho Pla<br>Substances of Hum                               |                                                               | SoHO Entity Registration  SoHO Preparations  SEC Lookup  Compendia  Guidelines                                            |      |
|---------------------------------------|-------------------------------------------------------------|---------------------------------------------------------------|---------------------------------------------------------------------------------------------------------------------------|------|
| ome > SoHO Prep                       | aration Details                                             |                                                               |                                                                                                                           |      |
| Preparation nan                       | ne: Acellular Dermal Matrix                                 | Clinical Indication #1 Clinical Indication #2                 | Clinical Indication #3 Clinical Indication #4 Clinical Indication #5                                                      | Back |
| EUTC Code:                            | SKIN, OTHER                                                 | SoHO Preparation Authorisation                                |                                                                                                                           | ^    |
| Status:<br>Donor-                     | Pending Verification <ul> <li>Allogeneic Related</li> </ul> | <b>Hernias</b><br>BlockL1-DD5                                 |                                                                                                                           |      |
| Recipient<br>Relatationship:          |                                                             | Key clinical benefits of the SoHO Preparation                 | : <none></none>                                                                                                           |      |
| Collection:                           | ✓ Default                                                   | Alternative therapies of SoHO, if any:<br>Novelty Status:     | <none><br/>Established in EDQM Monograph, authorised before Aug 2027</none>                                               |      |
| Details of the<br>SoHO                | ✓ Decellularised                                            | Novelty in clinical indication/target group:                  |                                                                                                                           |      |
| Preparation:                          |                                                             | Additional info:                                              | <none></none>                                                                                                             |      |
| Additional<br>Information<br>(Other): | <none></none>                                               | Potential contra-indications:<br>Remaining level of risk:     | <none></none>                                                                                                             |      |
|                                       |                                                             | Date of risk assessment:                                      | Sun Jan 19 01:00:00 CET 2025                                                                                              |      |
| Additive<br>Solution:                 | No                                                          | Scientific evidence submitted to the Compete<br>Authority:    | <ul> <li>Internal Validation Data</li> <li>In vivo Studies</li> <li>Scientific Literature / Bibliographic data</li> </ul> |      |
| Additional<br>Information<br>(Other): | <none></none>                                               | Additional info:<br>Extent of Clinical Outcome data gathered: | <none> Serious Adverse Reactions and Events (SARE)</none>                                                                 |      |
| Pathogen                              | <ul> <li>✓ Antibiotics</li> </ul>                           | Details of skills and training rec                            |                                                                                                                           |      |
| Reduction                             |                                                             | A destatements of formation (a) and                           | I                                                                                                                         |      |