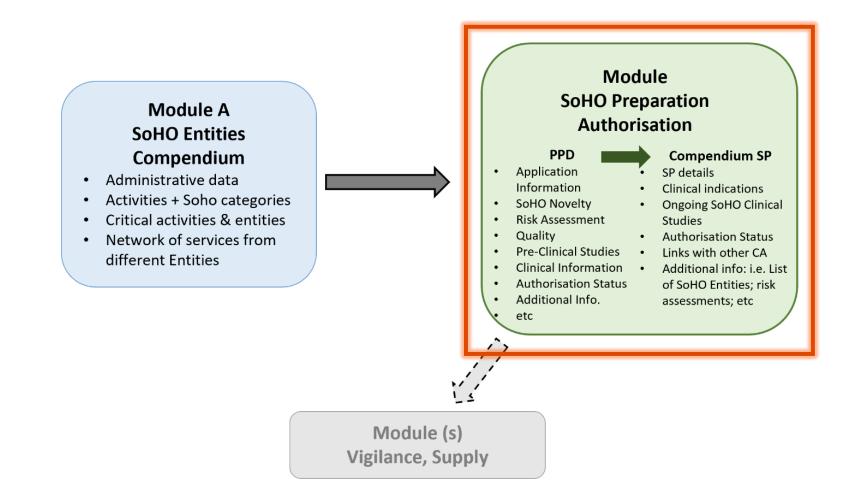

# SPA module

# SPA Module – interconnectivity within SoHO Platform

**Proposal** 

# SPA module - Which level of data is expected?