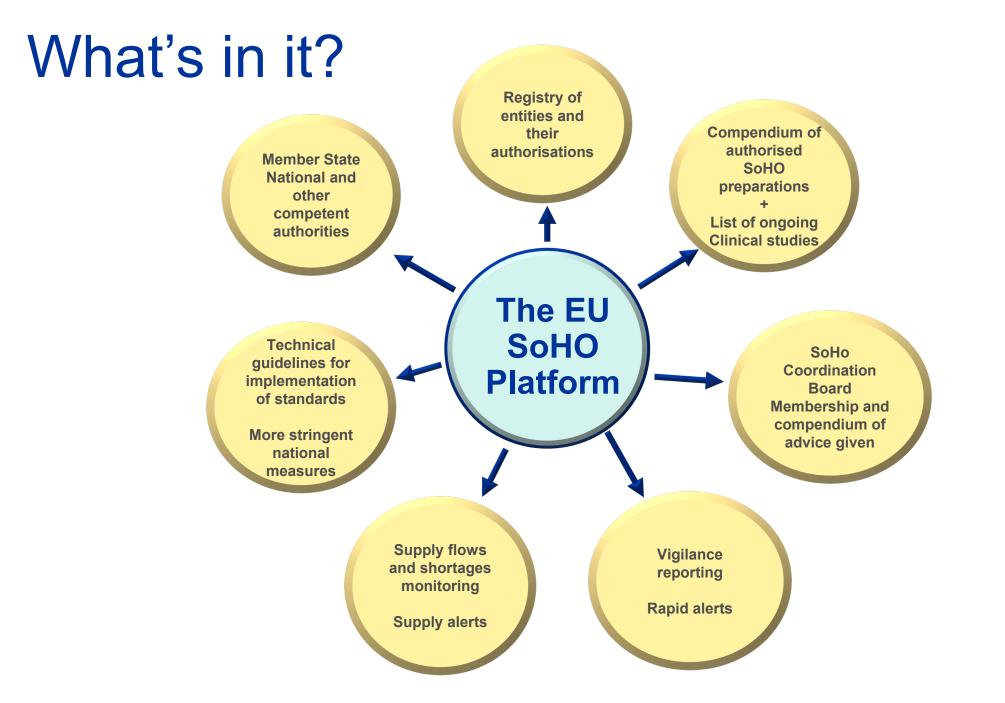

#### About the EU SoHO Platform

The EU SoHO Platform is an EU-wide digital platform for the Substances of Human Origin (or SoHO for short) sector. It gathers all relevant information for stakeholders and the public at large (technical guidelines, list of SoHO entities and establishments...) and facilitates the exchange of data between SoHO entities, SoHO establishments, SoHO Competent Authorities, to ensure the quality and safety of SoHO, in compliance with personal data protection rules.