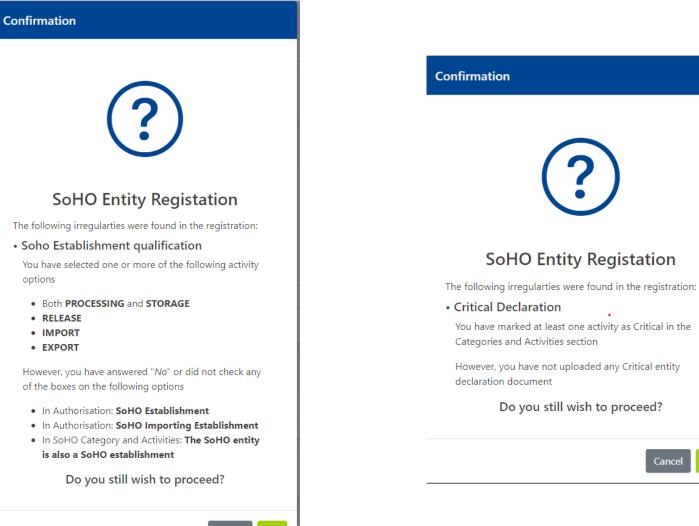

|        | 5                | Confirmation                                                                       |               | Confirmation                                                                      |
|--------|------------------|------------------------------------------------------------------------------------|---------------|-----------------------------------------------------------------------------------|
|        | Docum<br>Attachm |                                                                                    |               |                                                                                   |
|        | Select do        |                                                                                    |               |                                                                                   |
|        | Supp             | (?)                                                                                |               | (?)                                                                               |
|        | Choos            | $\cdot$                                                                            |               |                                                                                   |
|        | lorem            |                                                                                    | / declaration |                                                                                   |
|        | <u>AGM F</u>     | SoHO Entity Registation                                                            | locument      | SoHO Entity Registation                                                           |
|        |                  | Save as Draft                                                                      |               | This will send your entity registration for verification and                      |
|        | -                | This will save the entity details as draft.                                        |               | cannot be undone.<br>Editing is only possible if the assigned Competent Authority |
| nority |                  | It will not be submitted for verification to the designated<br>Competent Authority |               | sends back the request for changes/updates                                        |
|        | Federal #        | Do you still wish to proceed?                                                      |               | Do you still wish to proceed?                                                     |
|        |                  | Cancel Yes                                                                         |               | Cancel                                                                            |