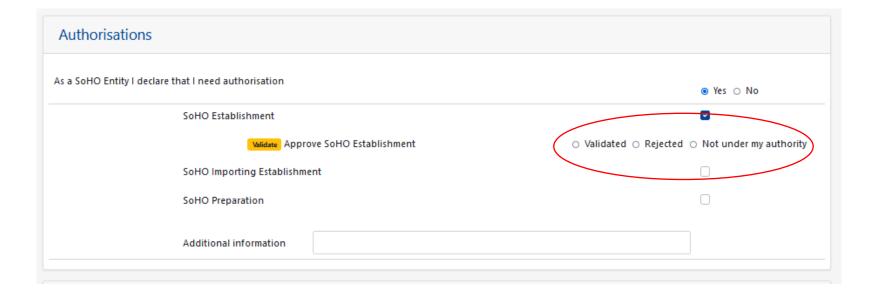

| Declarations                                                                                                                                                                                                                                   |            |  |  |  |  |  |  |
|------------------------------------------------------------------------------------------------------------------------------------------------------------------------------------------------------------------------------------------------|------------|--|--|--|--|--|--|
| I acknowledge that the SoHO Entity may be inspected pursuant to Article 28 and that it will cooperate with the relevant Competent Authority in any matter to the conduct of the SoHO supervisory activities in accordance to this Regulation * |            |  |  |  |  |  |  |
| Do you have any relevant accreditation(s) or certification(s) from an external body?                                                                                                                                                           | ● Yes ○ No |  |  |  |  |  |  |
| Good manufacturing practice (GMP) certification                                                                                                                                                                                                | ⊖ Yes ⊛ No |  |  |  |  |  |  |
| International Standards Organisation (ISO) certification                                                                                                                                                                                       | ● Yes ○ No |  |  |  |  |  |  |
| ISO standard numbers * ISO 17025                                                                                                                                                                                                               |            |  |  |  |  |  |  |
| Joint Accreditation Committee, ISCT and EBMT (JACIA)                                                                                                                                                                                           | ○ Yes ◉ No |  |  |  |  |  |  |
| Other certification                                                                                                                                                                                                                            | ○ Yes ● No |  |  |  |  |  |  |
| Do you carry out activities regulated under other Union legislation?                                                                                                                                                                           | ⊖ Yes ◉ No |  |  |  |  |  |  |
| Authorisations                                                                                                                                                                                                                                 |            |  |  |  |  |  |  |
| As a SoHO Entity I declare that I need authorisation O Yes (e)                                                                                                                                                                                 |            |  |  |  |  |  |  |
| Additional information                                                                                                                                                                                                                         |            |  |  |  |  |  |  |

| Authorisations (i)                                             |                                                                                                                                                                                                                                                    |                      |
|----------------------------------------------------------------|----------------------------------------------------------------------------------------------------------------------------------------------------------------------------------------------------------------------------------------------------|----------------------|
|                                                                | I need authorisation<br>SoHO Establishment<br>SoHO Importing Establishment<br>SoHO Preparation                                                                                                                                                     | ○ Yes ® No           |
| Documents Upload (                                             | D                                                                                                                                                                                                                                                  |                      |
| Upload supporting or critical en<br>declaration documents here | Documents         Attachments are limited to a combined maximum size of 25MB.         tity       Select document type for upload            ® Supporting document          O Critical entity declaration          Choose File       No file chosen |                      |
| Assign Competent                                               | Appears only if there<br>are more than one<br>competent authority<br>otherwise assigned<br>by default!                                                                                                                                             | ~                    |
| × Cancel                                                       |                                                                                                                                                                                                                                                    | Save as draft Submit |