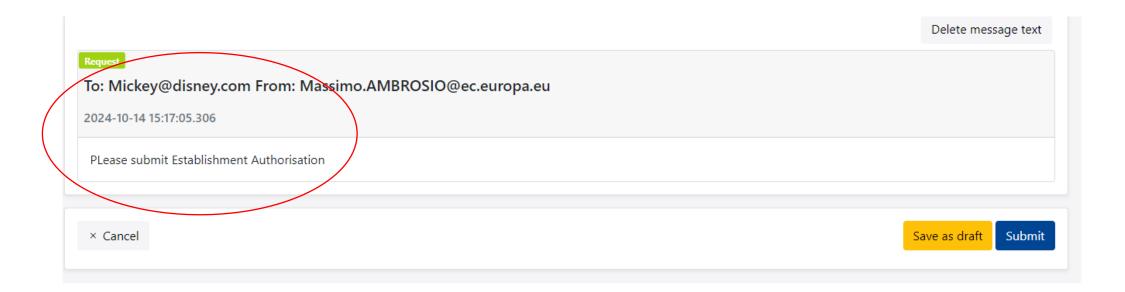

| Authorisations (i)                                             |                                                                                                                                                                                                                                                    |                      |
|----------------------------------------------------------------|----------------------------------------------------------------------------------------------------------------------------------------------------------------------------------------------------------------------------------------------------|----------------------|
|                                                                | I need authorisation<br>SoHO Establishment<br>SoHO Importing Establishment<br>SoHO Preparation                                                                                                                                                     | ○ Yes ® No           |
| Documents Upload (                                             | D                                                                                                                                                                                                                                                  |                      |
| Upload supporting or critical en<br>declaration documents here | Documents         Attachments are limited to a combined maximum size of 25MB.         tity       Select document type for upload            ® Supporting document          O Critical entity declaration          Choose File       No file chosen |                      |
| Assign Competent                                               | Appears only if there<br>are more than one<br>competent authority<br>otherwise assigned<br>by default!                                                                                                                                             | ~                    |
| × Cancel                                                       |                                                                                                                                                                                                                                                    | Save as draft Submit |