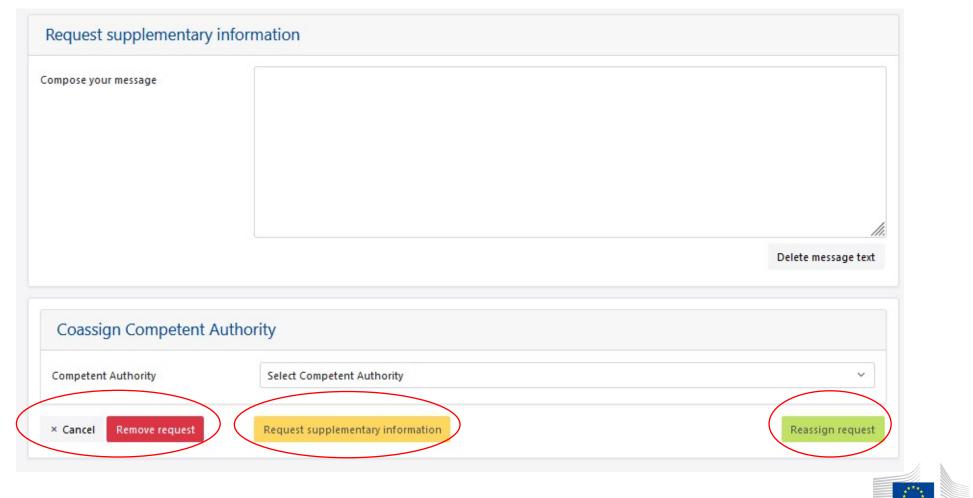

| Authorisations (i)                                             |                                                                                                                                                                                                                                                    |                      |
|----------------------------------------------------------------|----------------------------------------------------------------------------------------------------------------------------------------------------------------------------------------------------------------------------------------------------|----------------------|
|                                                                | I need authorisation<br>SoHO Establishment<br>SoHO Importing Establishment<br>SoHO Preparation                                                                                                                                                     | ○ Yes ® No           |
| Documents Upload (                                             | D                                                                                                                                                                                                                                                  |                      |
| Upload supporting or critical en<br>declaration documents here | Documents         Attachments are limited to a combined maximum size of 25MB.         tity       Select document type for upload            ® Supporting document          O Critical entity declaration          Choose File       No file chosen |                      |
| Assign Competent                                               | Appears only if there<br>are more than one<br>competent authority<br>otherwise assigned<br>by default!                                                                                                                                             | ~                    |
| × Cancel                                                       |                                                                                                                                                                                                                                                    | Save as draft Submit |