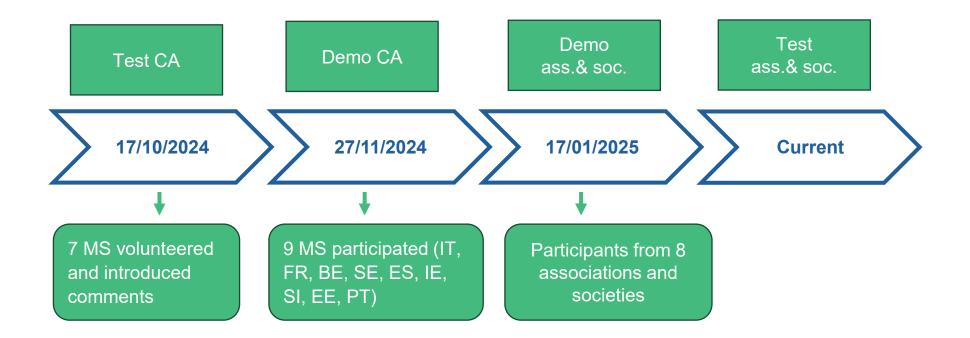

fy | ~                     |                    |             |              |                    |
|    | 006468 - Banque de tissus et cellules<br>- 100 Rue du Méridien Saint-Josse-ten-Noode, 1210<br>Belgium <b>S</b> +32(0)2259111 |               | Registration date<br>02/05/2016 | Suspended            |        | ~                     |                    |             |              |                    |
| 18 | Showing 1 to 6 of 6 entries<br>Total page 1                                                                                  |               | First                           | Previous 1 Next      | Last   |                       |                    |             |              |                    |

















# Registration: status and next steps – SoHO platform (1/2)



# Registration: status and next steps – SoHO platform (2/2)



# National and other Competent Authorities

- Completing a task requested by the SoHO Regulation



- Needed to understand future organisation of SoHO sector in MS, and to organise digital tasks...
  - E.g., data transfer on authorized tissue/SoHO establishments from EU Coding compendium to EU SoHO platform

# SPA module





# SPA Module – interconnectivity within SoHO Platform





**Proposal** 

# SPA module - Which level of data is expected?



#### New SoHO Preparation Registration

#### SoHO Preparation Details

#### 1. Name of the SoHO Preparation \*

Enter preparation name

#### 2. EUTC Code \*

Select

#### 3. Donor-Recipient Relationship \*

#### Select all

- Allogeneic Related
- Allogeneic Unrelated
- Allogenic
-