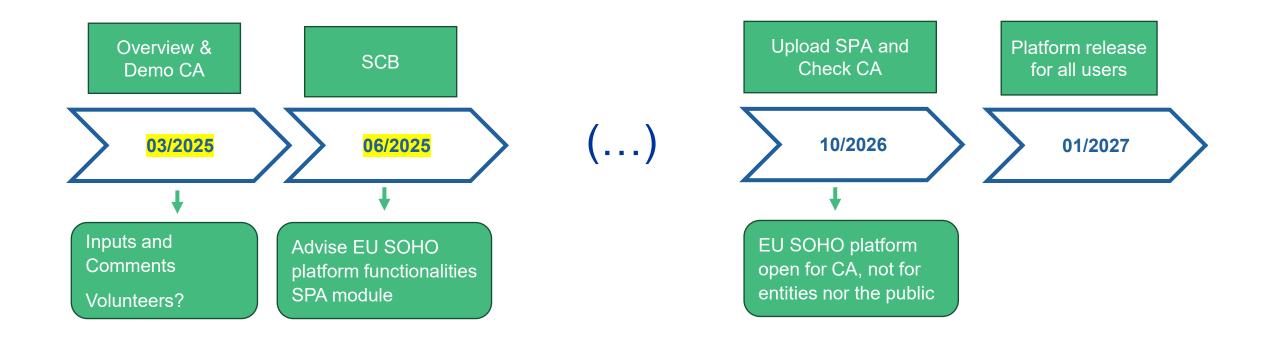

# SPA – Overall planning of implementation Proposal

#### Present

Authorisation of SoHO **Activities**, as part of authorisation of blood/tissue establishments (information on SPs is not (generally) available)

#### 2026

Migration of information related to existing **preparations** (SPs) (SoHO Entities  $\rightarrow$  CAs  $\rightarrow$  Platform)

Information related to novelty and risk (based on EDQM Monographs and Risk Assessment)

### **August 2027**

Authorisation of SoHO **Activities** and **Preparations**:

- PPD Template and associated procedures (GAPP + GAPP Pro), validated by SCB
- New SPs will require SPA and data registration in the SoHO Platform
- Information to be shared among CAs (when applicable and as appropriate)
- best practices documented and published by the SCB (Art 69(1) and 19(4)

# **SPA - Next Steps**