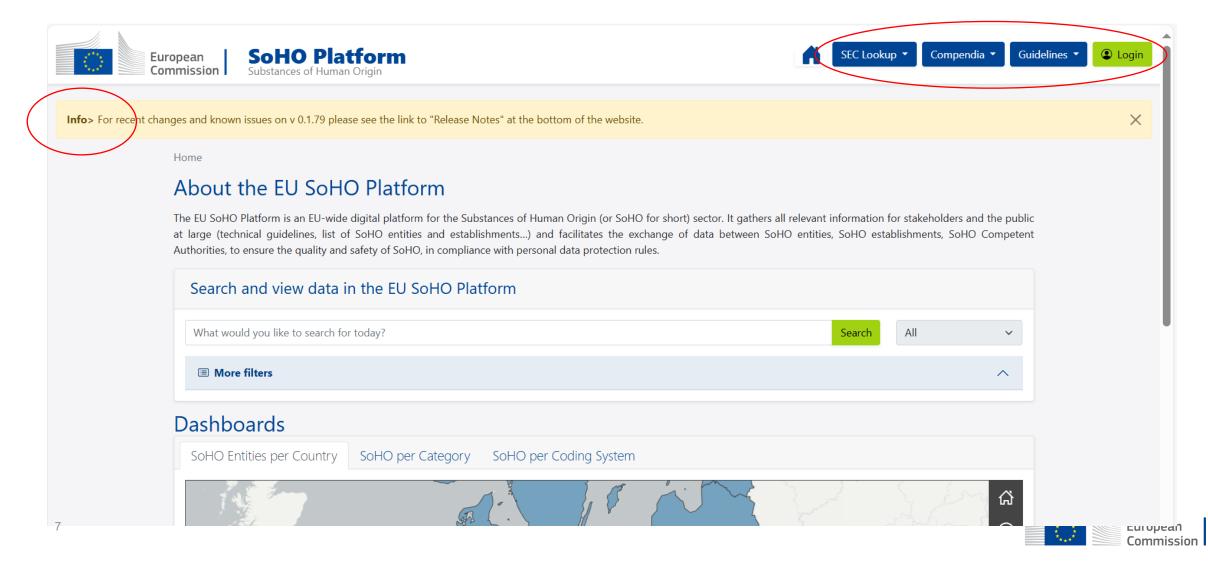

#### About the EU SoHO Platform

The EU SoHO Platform is an EU-wide digital platform for the Substances of Human Origin (or SoHO for short) sector. It gathers all relevant information for stakeholders and the public at large (technical guidelines, list of SoHO entities and establishments...) and facilitates the exchange of data between SoHO entities, SoHO establishments, SoHO Competent Authorities, to ensure the quality and safety of SoHO, in compliance with personal data protection rules.

| Search and view data i           | n the EU SoHO Plat | form                   |          |        |     |   |
|----------------------------------|--------------------|------------------------|----------|--------|-----|---|
| What would you like to search fo | or today?          |                        |          | Search | All | ~ |
| More filters                     |                    |                        |          |        |     | ^ |
| ashboards                        |                    |                        |          |        |     |   |
| SoHO Entities per Country        | SoHO per Category  | SoHO per Coding System |          |        |     |   |
|                                  | 2                  | en c                   | and side |        |     | 谷 |
|                                  |                    |                        |          |        |     |   |