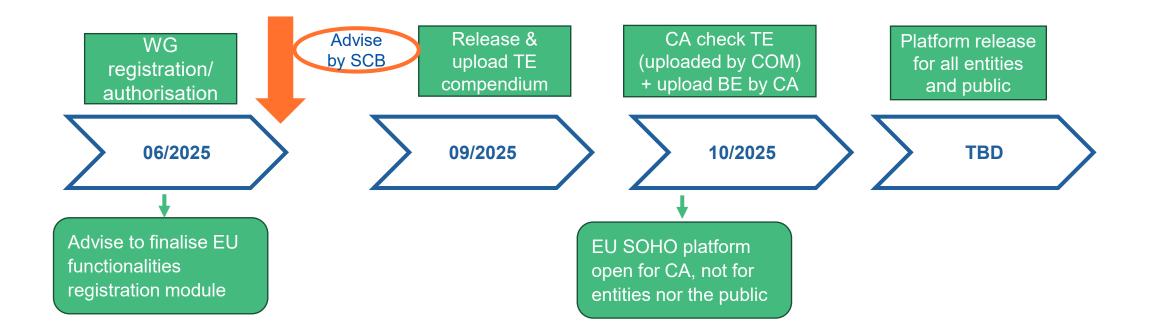

# Registration: status and next steps – SoHO platform (1/2)

# Registration: status and next steps – SoHO platform (2/2)