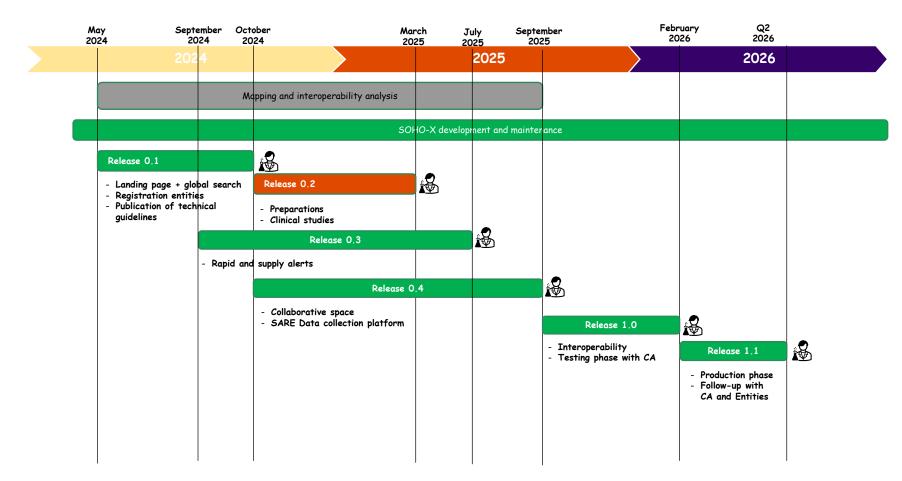

# Introduction to the EU SoHO Platform

 @ SoHO oversight system : the implementation of the new EU regulation with a focus on the obligations for competent authorities

*Rome, 08 April 2025* 



# Legal basis

- REGULATION (EU) 2024/1938 OF THE EUROPEAN PARLIAMENT AND OF THE COUNCIL
- Article 73
- Establishment, management and maintenance of the EU SoHO Platform
- Article 74
- General functionalities of the EU SoHO Platform

# Legal basis







# SoHO digital platform: Roadmap







## EU SoHO platform Public



| European<br>Commission Substances of Human Origin                                                                         | SoHO Entity Registration | SEC Lookup 🔻 | Compendia 🔻 | Guidelines 🗸 | ● n00h5zrc ▼ |
|---------------------------------------------------------------------------------------------------------------------------|--------------------------|--------------|-------------|--------------|--------------|
| Commission Substances of Human Origin                                                                                     | Register an entity       |              |             |              |              |
| Info> For recent changes and known issues on v 0.1.79 please see the link to "Release Notes" at the bottom of the website | My