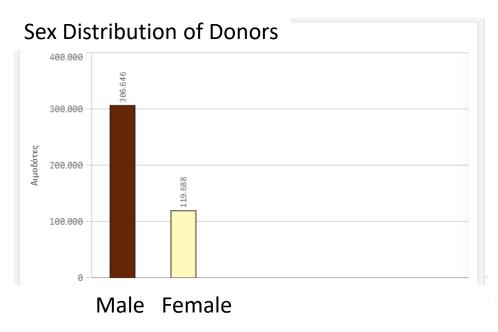

#### Hellas



- General population: 10.5 millions
- Responsibility for transfusion: Ministry of Health through
  Hellenic National Blood Transfusion Center –E.KE.A
- Competent authority for Blood : E.KE.A
- Blood donation index:55/1000 inhabitants
- Blood transfusion index: 12/bed

## Mapping Blood activities





# **Blood donor registry**





**Donors** 426.201



**Donors Associations** 3.500



67 services with information system



96 **Transfusion** Services

29 services without information system

ΕΘΝΙΚΟ ΚΕΝΤΡΟ ΑΙΜΟΔΟΣΙΑΣ

E.KE.a.



### **Donors Characteristics**







#### **Current situation**

- Designation of Competent authorities based on SoHO categories
  - ➤ Hellenic National Blood Transfusion Center E.KE.A
  - ➤ Hellenic Transplant Organization E.O.M
  - ➤ Hellenic Authority for Medically Assisted Reproduction
- Setting up the SoHO National Authority → EOM
  - ➤ Need for Financial Human and Regulatory efforts
  - ➤ Communication and Coordination between SoHo CAs → regulation needed
  - ➤ Cooperation with authorities of other regulatory sectors → ??
- Setting up the SCB representatives
- Setting up the representatives on SCB working groups (WG):
  - WG on "Vigilance and Traceability"
  - ➤ WG on "Supply"
  - WG on "Inspections"
  - > WG on Authorization and Assessment of SoHO preparations
- No dissemination activities related to the new SoHO r