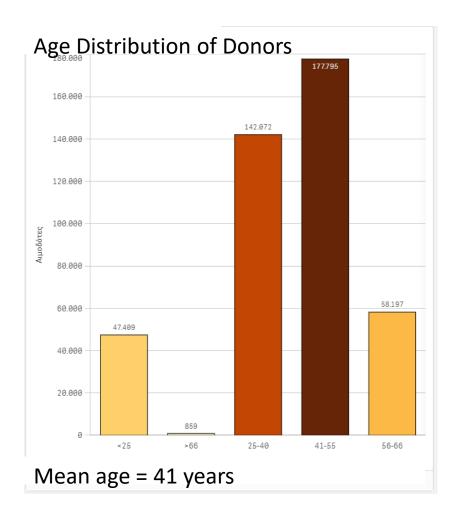

#### Hellas



- General population: 10.5 millions
- Responsibility for transfusion: Ministry of Health through
  Hellenic National Blood Transfusion Center –E.KE.A
- Competent authority for Blood : E.KE.A
- Blood donation index:55/1000 inhabitants
- Blood transfusion index: 12/bed

## Mapping Blood activities





# **Blood donor registry**





**Donors** 426.201



**Donors Associations** 3.500



67 services with information system



96 **Transfusion** Services

29 services without information system

ΕΘΝΙΚΟ ΚΕΝΤΡΟ ΑΙΜΟΔΟΣΙΑΣ

E.KE.a.



### **Donors Characteristics**







#### **Current situation**

- Designation of Competent authorities based on SoHO categories
  - ➤ Hellenic National Blood Transfusion Center E.KE.A
  - ➤ Hellenic Transplant Organization E.O.M
  - ➤ Hellenic Authority for Medically Assisted Reproduction
- Setting up the SoHO National Authority → EOM
  - ➤ Need for Financial Human and Regulatory efforts
  - ➤ Communication and Coordination between SoHo CAs → regulation needed
  - ➤ Cooperation with authorities of other regulatory sectors → ??
- Setting up the SCB representatives
- Setting up the representatives on SCB working groups (WG):
  - WG on "Vigilance and Traceability"
  - ➤ WG on "Supply"
  - WG on "Inspections"
  - > WG on Authorization and Assessment of SoHO preparations
- No dissemination activities related to the new SoHO