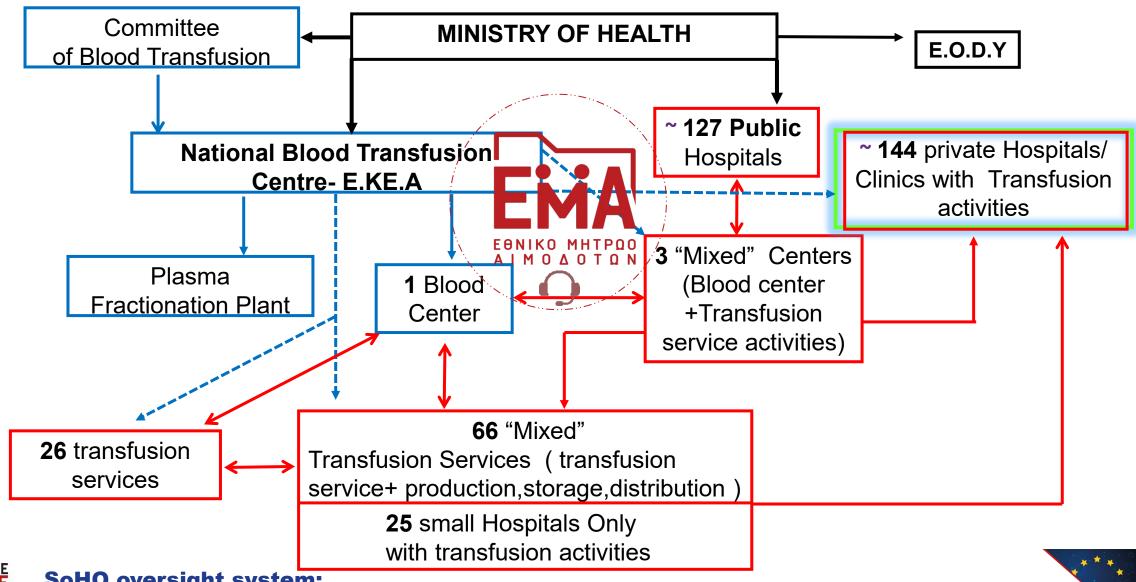

# **Blood donor registry**

**Donors** 426.201

**Donors Associations** 3.500

67 services with information system

96 **Transfusion** Services

29 services without information system

ΕΘΝΙΚΟ ΚΕΝΤΡΟ ΑΙΜΟΔΟΣΙΑΣ

E.KE.a.