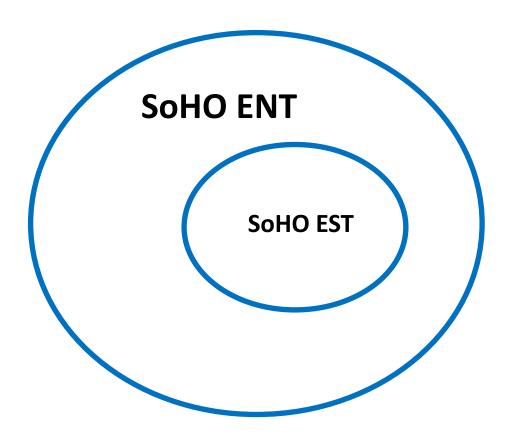

#### SOHO ENTITIES&SOHO ESTABLISHMENTS

- Current BE and Hospitals: already in a national registry
- BE and Blood banks: authorisation requires by Spanish law
- New: to be authorized
- Inspections: Regional competence