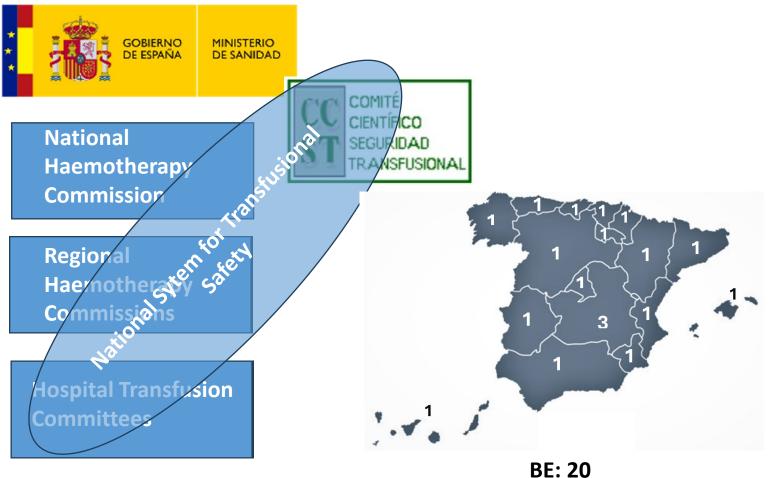

### National registry:

- Activity data since 2006
- Highly valued IT system since 2010
- Aggregated data: national sovereignty

Art 31

#### National registry:

- Vigilance data since 2004
- Highly valued IT system since 2017
- Availability: 24h/7 d

Art.33-34