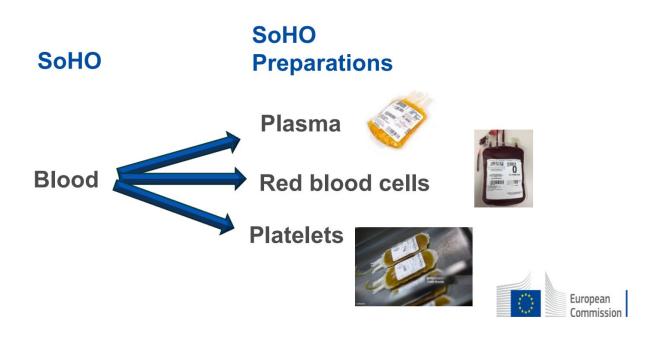

#### **Soho Preparations**

- New for blood
- National Commitee to assess, grant or refuse authorisations and/or clinical outcome monitoring plan
- Experts from BE, hospitals,...but coordination and approval at national level.